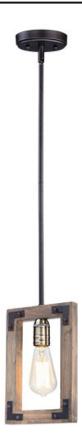

## PRODUCT DESCRIPTION

The combination of Weathered Wood with Bronze iron accents is perfectly suited for today rustic room design. Add vintage bulbs to this collection to complete the authentic inspiration of this collection.

### **FINISHES OPTION**

Weathered Oak / Bronze (WOBZ)

# MATERIAL

Steel, Glass