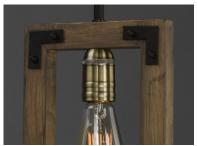

#### LAMPING

INPUT VOLTAGE : 120V

BULB : 1 x 60W Incandescent E26 Medium , 60W Total

BULB INCLUDED : (Not Included)

# MATERIAL

Steel, Glass