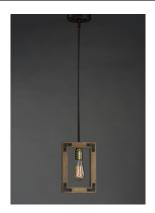

## PRODUCT DESCRIPTION

The combination of Weathered Wood with Bronze iron accents is perfectly suited for today rustic room design. Add vintage bulbs to this collection to complete the authentic inspiration of this collection.

### **FINISHES OPTION**

Weathered Oak / Bronze (WOBZ)

# MATERIAL

Steel, Glass