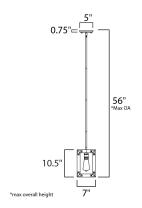

### **MEASUREMENTS**

DIMENSION : 1.5" L x 7" W x 10.5" H

MAX OAH : 56" OAH

CANOPY :  $5'' W \times 0.75'' H \times 5'' L$ 

HANGING WEIGHT : 2.86 lb